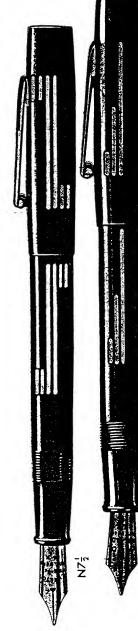

# INLAID DESIGNS

1/20-14Kt. Gold Filled Mens' size - A5-B5-C5-R5 Ladies' size - A5S-R5S-K5S

# INLAID DESIGNS

Oversize N71/2 Q71/2

# 1/20-14Kt. Gold Filled

Pencils to match....\$2.50